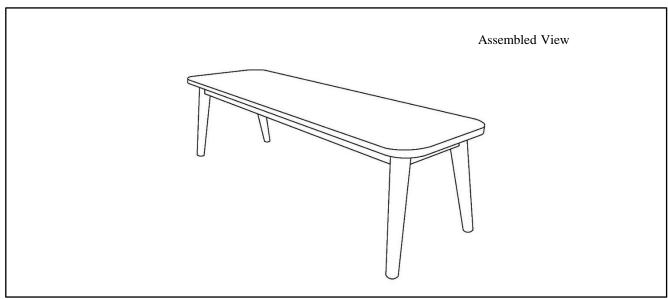

### Step 2

Turn the bench upright. Assembly is now complete and the product is ready for use. NOTE: Hardware may loosen over time. Periodically check that all connections remain tight and adjust as needed.