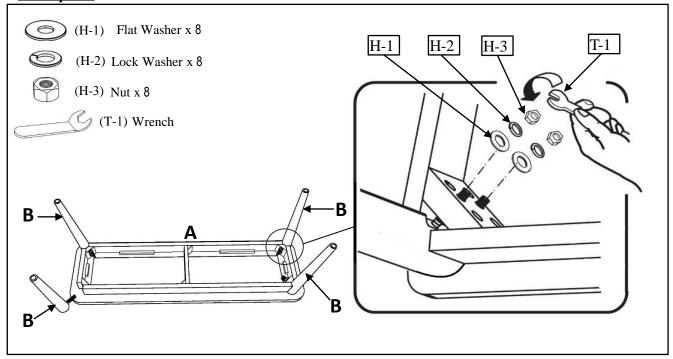

ALL PRODUCTS SOLD AT WORLD MARKET ARE NOT FOR COMMERCIAL USE AND ARE INTENDED FOR RESIDENTIAL USE ONLY.

2024.08.05 Page 1

| Component List |                                                                                                                                                                                                                                                                                                                                                                                                                                                                                                                                                                                                                                                                                                                                                                                                                                                                                                                                                                                                                                                                                                                                                                                                                                                                                                                                                                                                                                                                                                                                                                                                                                                                                                                                                                                                                                                                                                                                                                                                                                                                                                                               |                      |     |
|----------------|-------------------------------------------------------------------------------------------------------------------------------------------------------------------------------------------------------------------------------------------------------------------------------------------------------------------------------------------------------------------------------------------------------------------------------------------------------------------------------------------------------------------------------------------------------------------------------------------------------------------------------------------------------------------------------------------------------------------------------------------------------------------------------------------------------------------------------------------------------------------------------------------------------------------------------------------------------------------------------------------------------------------------------------------------------------------------------------------------------------------------------------------------------------------------------------------------------------------------------------------------------------------------------------------------------------------------------------------------------------------------------------------------------------------------------------------------------------------------------------------------------------------------------------------------------------------------------------------------------------------------------------------------------------------------------------------------------------------------------------------------------------------------------------------------------------------------------------------------------------------------------------------------------------------------------------------------------------------------------------------------------------------------------------------------------------------------------------------------------------------------------|----------------------|-----|
| LABEL          |                                                                                                                                                                                                                                                                                                                                                                                                                                                                                                                                                                                                                                                                                                                                                                                                                                                                                                                                                                                                                                                                                                                                                                                                                                                                                                                                                                                                                                                                                                                                                                                                                                                                                                                                                                                                                                                                                                                                                                                                                                                                                                                               | DESCRIPTION          | QTY |
| A              |                                                                                                                                                                                                                                                                                                                                                                                                                                                                                                                                                                                                                                                                                                                                                                                                                                                                                                                                                                                                                                                                                                                                                                                                                                                                                                                                                                                                                                                                                                                                                                                                                                                                                                                                                                                                                                                                                                                                                                                                                                                                                                                               | Bench Top            | 1   |
| В              | CONTRACTOR OF THE PARTY OF THE | Leg                  | 4   |
| Hardware List  |                                                                                                                                                                                                                                                                                                                                                                                                                                                                                                                                                                                                                                                                                                                                                                                                                                                                                                                                                                                                                                                                                                                                                                                                                                                                                                                                                                                                                                                                                                                                                                                                                                                                                                                                                                                                                                                                                                                                                                                                                                                                                                                               |                      |     |
| LABEL          |                                                                                                                                                                                                                                                                                                                                                                                                                                                                                                                                                                                                                                                                                                                                                                                                                                                                                                                                                                                                                                                                                                                                                                                                                                                                                                                                                                                                                                                                                                                                                                                                                                                                                                                                                                                                                                                                                                                                                                                                                                                                                                                               | DESCRIPTION          | QTY |
| H-1            |                                                                                                                                                                                                                                                                                                                                                                                                                                                                                                                                                                                                                                                                                                                                                                                                                                                                                                                                                                                                                                                                                                                                                                                                                                                                                                                                                                                                                                                                                                                                                                                                                                                                                                                                                                                                                                                                                                                                                                                                                                                                                                                               | Flat Washer  5/16"   | 8   |
| H-2            |                                                                                                                                                                                                                                                                                                                                                                                                                                                                                                                                                                                                                                                                                                                                                                                                                                                                                                                                                                                                                                                                                                                                                                                                                                                                                                                                                                                                                                                                                                                                                                                                                                                                                                                                                                                                                                                                                                                                                                                                                                                                                                                               | Lock Washer  Ø 5/16" | 8   |
| H-3            |                                                                                                                                                                                                                                                                                                                                                                                                                                                                                                                                                                                                                                                                                                                                                                                                                                                                                                                                                                                                                                                                                                                                                                                                                                                                                                                                                                                                                                                                                                                                                                                                                                                                                                                                                                                                                                                                                                                                                                                                                                                                                                                               | Nut Ø 5/16"          | 8   |
| Tool List      |                                                                                                                                                                                                                                                                                                                                                                                                                                                                                                                                                                                                                                                                                                                                                                                                                                                                                                                                                                                                                                                                                                                                                                                                                                                                                                                                                                                                                                                                                                                                                                                                                                                                                                                                                                                                                                                                                                                                                                                                                                                                                                                               |                      |     |
| LABEL          |                                                                                                                                                                                                                                                                                                                                                                                                                                                                                                                                                                                                                                                                                                                                                                                                                                                                                                                                                                                                                                                                                                                                                                                                                                                                                                                                                                                                                                                                                                                                                                                                                                                                                                                                                                                                                                                                                                                                                                                                                                                                                                                               | DESCRIPTION          | QTY |
| T-1            | S                                                                                                                                                                                                                                                                                                                                                                                                                                                                                                                                                                                                                                                                                                                                                                                                                                                                                                                                                                                                                                                                                                                                                                                                                                                                                                                                                                                                                                                                                                                                                                                                                                                                                                                                                                                                                                                                                                                                                                                                                                                                                                                             | Wrench               | 1   |

#### Step 1

Place the Bench Top (A) upside down onto a padded, non-marring surface. Position the Legs (B) at each corner of the Bench Top (A) by inserting the hanger bolts through the holes. Secure by engaging Flat Washers (H-1), Lock Washers (H-2) and Nuts (H-3), stacking the hardware in the order as shown. Once engaged, fully tighten using the provided Wrench (T-1). DO NOT OVERTIGHTEN. Repeat for all Legs (B).