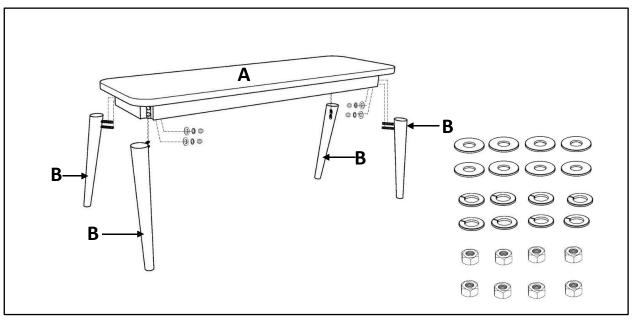

ALL PRODUCTS SOLD AT WORLD MARKET ARE NOT FOR COMMERCIAL USE AND ARE INTENDED FOR RESIDENTIAL USE ONLY.

2024.08.05 Page 1

| Component List |                                                                                                                                                                                                                                                                                                                                                                                                                                                                                                                                                                                                                                                                                                                                                                                                                                                                                                                                                                                                                                                                                                                                                                                                                                                                                                                                                                                                                                                                                                                                                                                                                                                                                                                                                                                                                                                                                                                                                                                                                                                                                                                               |                      |     |
|----------------|-------------------------------------------------------------------------------------------------------------------------------------------------------------------------------------------------------------------------------------------------------------------------------------------------------------------------------------------------------------------------------------------------------------------------------------------------------------------------------------------------------------------------------------------------------------------------------------------------------------------------------------------------------------------------------------------------------------------------------------------------------------------------------------------------------------------------------------------------------------------------------------------------------------------------------------------------------------------------------------------------------------------------------------------------------------------------------------------------------------------------------------------------------------------------------------------------------------------------------------------------------------------------------------------------------------------------------------------------------------------------------------------------------------------------------------------------------------------------------------------------------------------------------------------------------------------------------------------------------------------------------------------------------------------------------------------------------------------------------------------------------------------------------------------------------------------------------------------------------------------------------------------------------------------------------------------------------------------------------------------------------------------------------------------------------------------------------------------------------------------------------|----------------------|-----|
| LABEL          |                                                                                                                                                                                                                                                                                                                                                                                                                                                                                                                                                                                                                                                                                                                                                                                                                                                                                                                                                                                                                                                                                                                                                                                                                                                                                                                                                                                                                                                                                                                                                                                                                                                                                                                                                                                                                                                                                                                                                                                                                                                                                                                               | DESCRIPTION          | QTY |
| A              |                                                                                                                                                                                                                                                                                                                                                                                                                                                                                                                                                                                                                                                                                                                                                                                                                                                                                                                                                                                                                                                                                                                                                                                                                                                                                                                                                                                                                                                                                                                                                                                                                                                                                                                                                                                                                                                                                                                                                                                                                                                                                                                               | Bench Top            | 1   |
| В              | CONTRACTOR OF THE PARTY OF THE | Leg                  | 4   |
| Hardware List  |                                                                                                                                                                                                                                                                                                                                                                                                                                                                                                                                                                                                                                                                                                                                                                                                                                                                                                                                                                                                                                                                                                                                                                                                                                                                                                                                                                                                                                                                                                                                                                                                                                                                                                                                                                                                                                                                                                                                                                                                                                                                                                                               |                      |     |
| LABEL          |                                                                                                                                                                                                                                                                                                                                                                                                                                                                                                                                                                                                                                                                                                                                                                                                                                                                                                                                                                                                                                                                                                                                                                                                                                                                                                                                                                                                                                                                                                                                                                                                                                                                                                                                                                                                                                                                                                                                                                                                                                                                                                                               | DESCRIPTION          | QTY |
| H-1            |                                                                                                                                                                                                                                                                                                                                                                                                                                                                                                                                                                                                                                                                                                                                                                                                                                                                                                                                                                                                                                                                                                                                                                                                                                                                                                                                                                                                                                                                                                                                                                                                                                                                                                                                                                                                                                                                                                                                                                                                                                                                                                                               | Flat Washer  5/16"   | 8   |
| H-2            |                                                                                                                                                                                                                                                                                                                                                                                                                                                                                                                                                                                                                                                                                                                                                                                                                                                                                                                                                                                                                                                                                                                                                                                                                                                                                                                                                                                                                                                                                                                                                                                                                                                                                                                                                                                                                                                                                                                                                                                                                                                                                                                               | Lock Washer  Ø 5/16" | 8   |
| H-3            |                                                                                                                                                                                                                                                                                                                                                                                                                                                                                                                                                                                                                                                                                                                                                                                                                                                                                                                                                                                                                                                                                                                                                                                                                                                                                                                                                                                                                                                                                                                                                                                                                                                                                                                                                                                                                                                                                                                                                                                                                                                                                                                               | Nut Ø 5/16"          | 8   |
| Tool List      |                                                                                                                                                                                                                                                                                                                                                                                                                                                                                                                                                                                                                                                                                                                                                                                                                                                                                                                                                                                                                                                                                                                                                                                                                                                                                                                                                                                                                                                                                                                                                                                                                                                                                                                                                                                                                                                                                                                                                                                                                                                                                                                               |                      |     |
| LABEL          |                                                                                                                                                                                                                                                                                                                                                                                                                                                                                                                                                                                                                                                                                                                                                                                                                                                                                                                                                                                                                                                                                                                                                                                                                                                                                                                                                                                                                                                                                                                                                                                                                                                                                                                                                                                                                                                                                                                                                                                                                                                                                                                               | DESCRIPTION          | QTY |
| T-1            | S                                                                                                                                                                                                                                                                                                                                                                                                                                                                                                                                                                                                                                                                                                                                                                                                                                                                                                                                                                                                                                                                                                                                                                                                                                                                                                                                                                                                                                                                                                                                                                                                                                                                                                                                                                                                                                                                                                                                                                                                                                                                                                                             | Wrench               | 1   |

#### Step 1

Place the Bench Top (A) upside down onto a padded, non-marring surface. Position the Legs (B) at each corner of the Bench Top (A) by inserting the hanger bolts through the holes. Secure by engaging Flat Washers (H-1), Lock Washers (H-2) and Nuts (H-3), stacking the hardware in the order as shown. Once engaged, fully tighten using the provided Wrench (T-1). DO NOT OVERTIGHTEN. Repeat for all Legs (B).